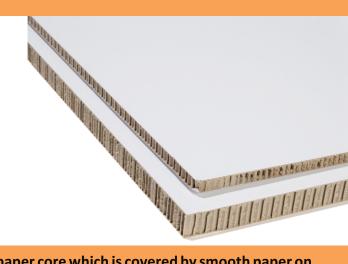

## Honeycomb Cardboard Panels White HC6 and HC12 Data Sheet

Honeycomb™ cardboard panels are made from honeycomb paper core which is covered by smooth paper on both surfaces. Manufactured from 100% recyclable cardboard, Honeycomb™ boards can create perfectly rigid structures for POP displays, merchandising and creative advertising. Its optimal flat surface is ideal for printing, cutting and bending.